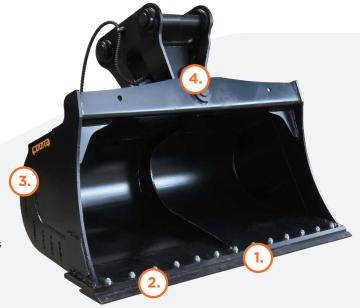

#### **Features**

1.) Bolt On Cutting Edge

Makes for fast replacement when wearing occurs

2. Cutting Edge

400 Grade cutting edge

3.) Taper

Horizontal and vertical taper to help get closer to obstructions and help with the egress of materials

4.) 45 Degree Tilt

45 degree tilt in both directions to help achieve those 1:1 batters

Looking for the perfect excavator tilt bucket for your earthmoving needs? Look no further than our selection of top-quality tilt buckets!