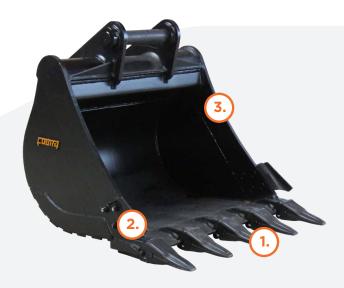

# **Features**

- 1. G.E.T
  - Replaceable ground engaging tools
- 2. Cutting Edge
  400 Grade cutting edge
- **3.** Optimised Shape

The angled shape allows optimal penetration into the ground

Our Digging buckets are the most effective choice for general earthmoving.