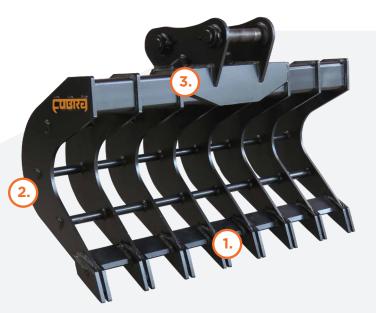

#### **Double Pronged Tips**

400 Grade double pronged wear resistant tips to extend the life of the rake

Note this is only currently on 12T & 20T models

#### **Medium Tensile Body**

350 grade steel throughout the body

#### **Rigid Design**

Handles the uneven stress of large trees and rocks

Our curved root rakes are available for machines from 1.5 tonne right up to 25 tonne.

The curved design is perfect for land clearing, screening rock and tree work.

## **Bolt on Cutting Edge**

For a fast easy refresh of your cutting edge.