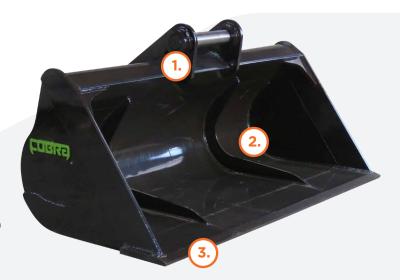

#### **Features**

1. Low Squat Design

Pairs well with a tilt hitch to keep breakout high

- 2. Double Gusset

  Added Strength
- 3. High Strength Wear Steel

400 Grade Cutting Edges

Looking for a cost-effective solution for your excavation needs? Look no further than our Cobra Essentials Wide Bucket, the perfect option for those looking to maximize productivity without breaking the bank.