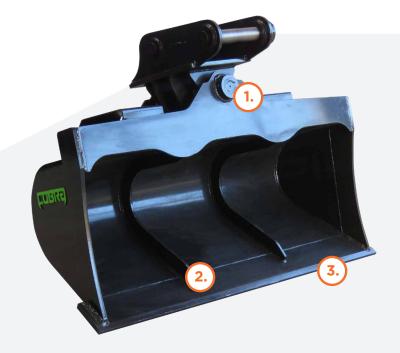

### **Features**

1.) 45 Degree Tilt

45 degree tilt in both directions to help achieve those 1:1 batters

- 2. Gussets
  Added Strength
- 3. 400 Grade Cutting Edge

Longer lasting in course conditions

Introducing the most affordable and versatile excavator tilt bucket on the market! Our Cobra Essentials Tilt Bucket is designed to help you complete your excavating projects faster, easier and more cost-effectively than ever before. With its durable construction and user-friendly design, it's the perfect tool for all your earthmoving needs.