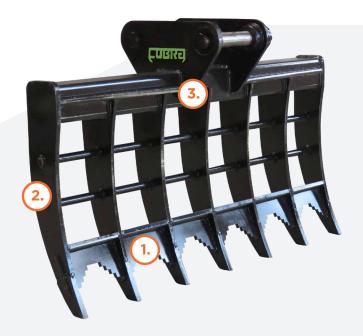

#### **Features**

1. Gorse Teeth

Helps grip onto well rooted vegetation

2.) Efficiently Designed Profile

Straighter designer used less plate when manufacturing which brings down the price

3. Rigid Design

Rigid design makes it strong for use in harsher conditions