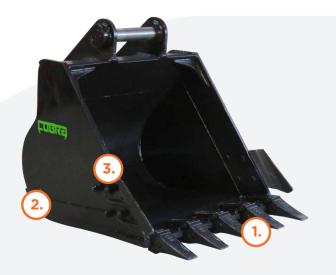

### Features

 G.E.T Replaceable ground engaging tools
Wear Plating Side and rear wear plating

Side Cutters

Looking for a reliable and cost-effective solution for your digging needs? Our Cobra Essentials Digging Bucket is the perfect option for those looking for a high-quality product at an affordable price.